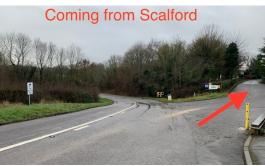

Turn off Melton road when you see the following signs:

Towns Agriculture, Scalford Station, The K9 Concept/K9 Freedom Field.

Drive to the end of the road and through the gates. Place your hazard lights on and keep to the right so you drive around the weighbridge.