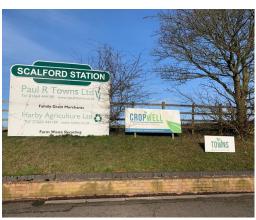

Turn off Melton road when you see the following signs:

Towns Agriculture, Scalford Station, The K9 Concept/K9 Freedom Field.

Drive to the end of the road and through the gates. Place your hazard lights on and keep to the right so you drive around the weighbridge.