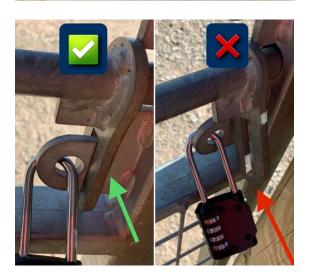

Please drive slowly through the yard all the way to the end and park beyond the two green containers.

Please make sure when leaving the field, that you lock the gate (see photo of correct way).

There is a wash station to your left as you exit the field, which you are welcome to use. Please rinse down after use. Thank you.