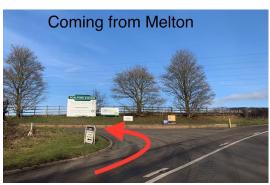

Turn off Melton road when you see the following signs:

Towns Agriculture, Scalford Station, The K9 Concept/K9 Freedom Field.

Drive to the end of the road and through the gates. Place your hazard lights on and keep to the right so you drive around the weighbridge.