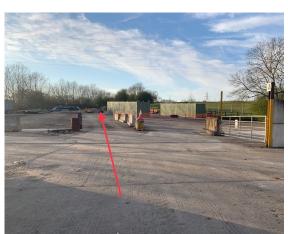

Please drive slowly through the yard all the way to the end and park beyond the two green containers.

Please make sure when leaving the field, that you lock the gate (see photo of correct way).

There is a wash station to your left as you exit the field, which you are welcome to use. Please rinse down after use. Thank you.