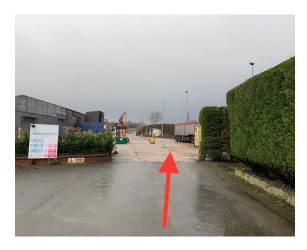

Turn off Melton road when you see the following signs:

Towns Agriculture, Scalford Station, The K9 Concept/K9 Freedom Field.

Drive to the end of the road and through the gates. Place your hazard lights on and keep to the right so you drive around the weighbridge.