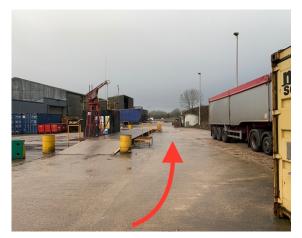

Turn off Melton road when you see the following signs:

Towns Agriculture, Scalford Station, The K9 Concept/K9 Freedom Field.

Drive to the end of the road and through the gates. Place your hazard lights on and keep to the right so you drive around the weighbridge.

Please drive slowly through the yard all the way to the end and park beyond the two green containers.

Please make sure when leaving the field, that you lock the gate (see photo of correct way).

There is a wash station to your left as you exit the field, which you are welcome to use. Please rinse down after use. Thank you.