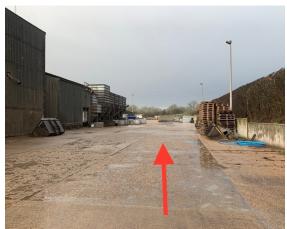

Please drive slowly through the yard all the way to the end and park beyond the two green containers.

Please make sure when leaving the field, that you lock the gate (see photo of correct way).

There is a wash station to your left as you exit the field, which you are welcome to use. Please rinse down after use. Thank you.