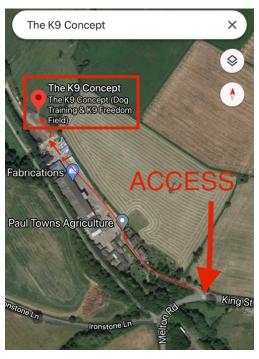

## **Directions to the K9 Freedom Field:**

Use the post code LE14 4UD to bring you to the area, however it will not bring you directly to the right place. We suggest you use the following directions and take a look at all the photos in this document.

Turn off Melton road when you see the following signs:

Towns Agriculture, Scalford Station, The K9 Concept/K9 Freedom Field.

Drive to the end of the road and through the gates. Place your hazard lights on and keep to the right so you drive around the weighbridge.